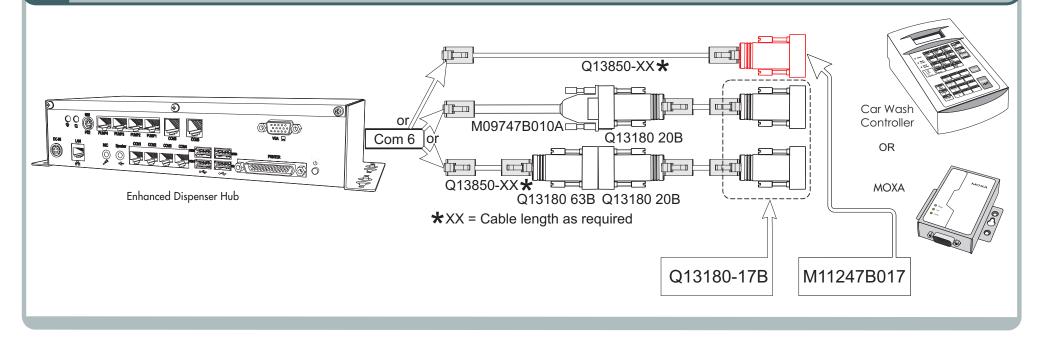

router, hooked directly up to a cable modem, satellite connection, etc. Please be sure to determine the exact connection the site uses during the site survey to ensure you have the appropriate connectors/cabling for the install.

## Multiple Wash Select II Kiosk Setup



\* If site has more than one Passport POS client, a switch will need to be connected to port 2 on the RV042 router and all clients will be connected to the switch.

© 2015 Gilbarco Inc. • P.O. Box 22087 • 7300 West Friendly Ave. • Greensboro, NC 27420 • Phone (336) 547-5000 • Fax (336) 292-8871 • http:// www.gilbarco.com

MDE-XXXX Carwash Kiosk Configuration Poster

Printed in USA

CARWASH





exact connection the site uses during the site survey to ensure you have the appropriate connectors/cabling for the install.

0



© 2015 Gilbarco Inc. • P.O. Box 22087 • 7300 West Friendly Ave. • Greensboro, NC 27420 • Phone (336) 547-5000 • Fax (336) 292-8871 • http:// www.gilbarco.com

MDE-XXXX Carwash Kiosk Configuration Poster