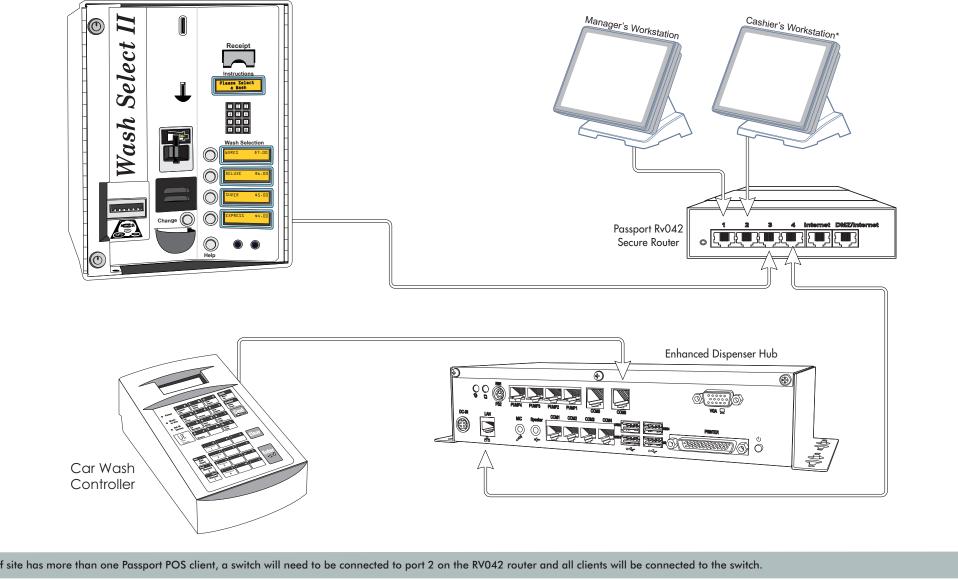

## Multiple Wash Select II Kiosk Setup

\* If site has more than one Passport POS client, a switch will need to be connected to port 2 on the RV042 router and all clients will be connected to the switch.