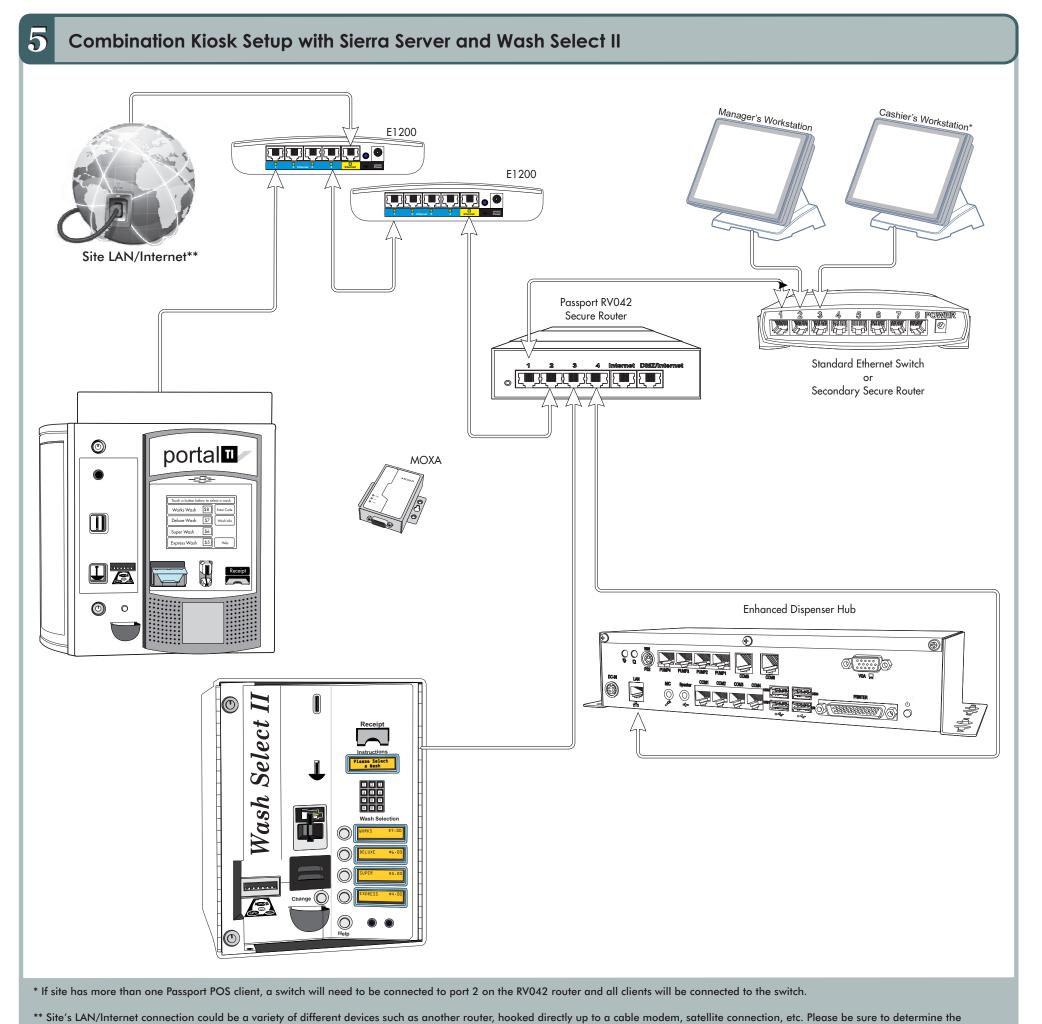

\* If site has more than one Passport POS client, a switch will need to be connected to port 2 on the RV042 router and all clients will be connected to the switch.

\*\* Site's LAN/Internet connection could be a variety of different devices such as another router, hooked directly up to a cable modem, satellite connection, etc. Please be sure to determine the exact connection the site uses during the site survey to ensure you have the appropriate connectors/cabling for the install.

\*\* Site's LAN/Internet connection could be a variety of different devices such as another router, hooked directly up to a cable modem, satellite connection, etc. Please be sure to determine the exact connection the site uses during the site survey to ensure you have the appropriate connectors/cabling for the install.