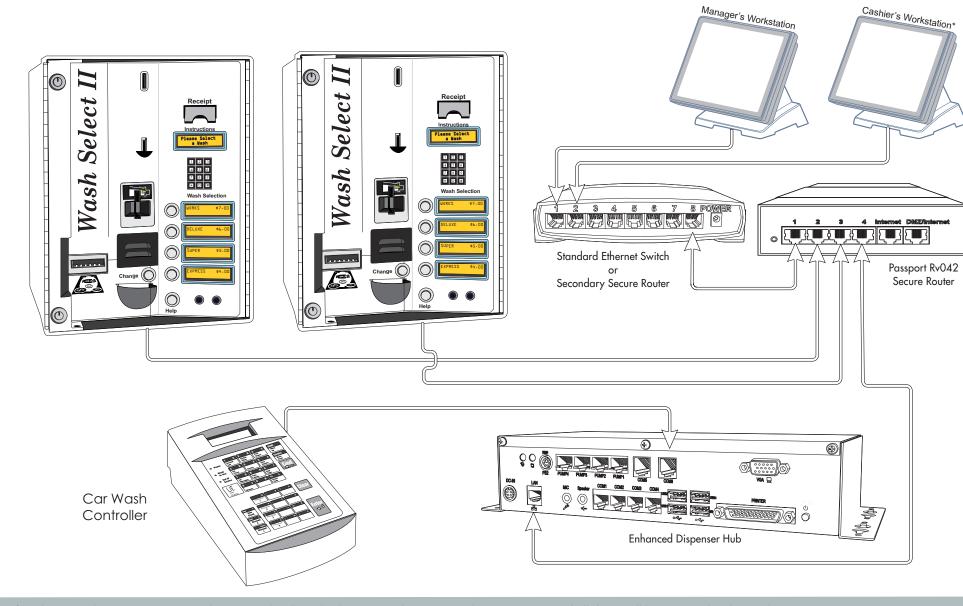

## Multiple Wash Select II Kiosk Setup

\* If site has more than one Passport POS client, a switch will need to be connected to port 2 on the RV042 router and all clients will be connected to the switch.