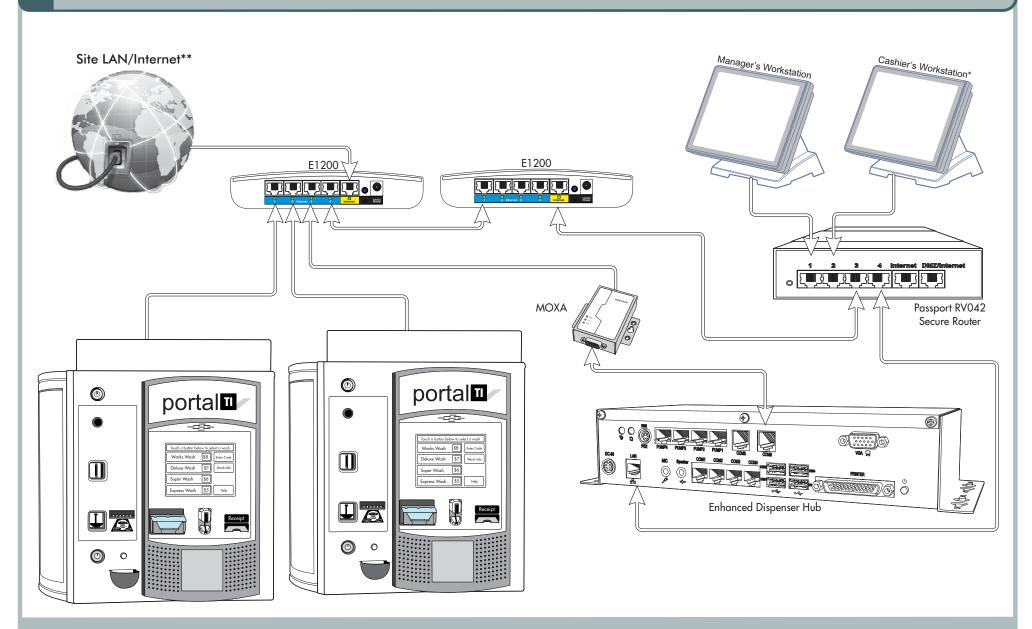

## 3 Multiple Unitec Sierra Server Kiosk Setup with dual routers

\* If site has more than one Passport POS client, a switch will need to be connected to port 2 on the RV042 router and all clients will be connected to the switch.

\* If site has more than one Passport POS client, a switch will need to be connected to port 2 on the RV042 router and all clients will be connected to the switch.

\*\* Site's LAN/Internet connection could be a variety of different devices such as another router, hooked directly up to a cable modem, satellite connection, etc. Please be sure to determine the exact connection the site uses during the site survey to ensure you have the appropriate connectors/cabling for the install.

\*\* Site's LAN/Internet connection could be a variety of different devices such as another router, hooked directly up to a cable modem, satellite connection, etc. Please be sure to determine the exact connection the site uses during the site survey to ensure you have the appropriate connectors/cabling for the install.