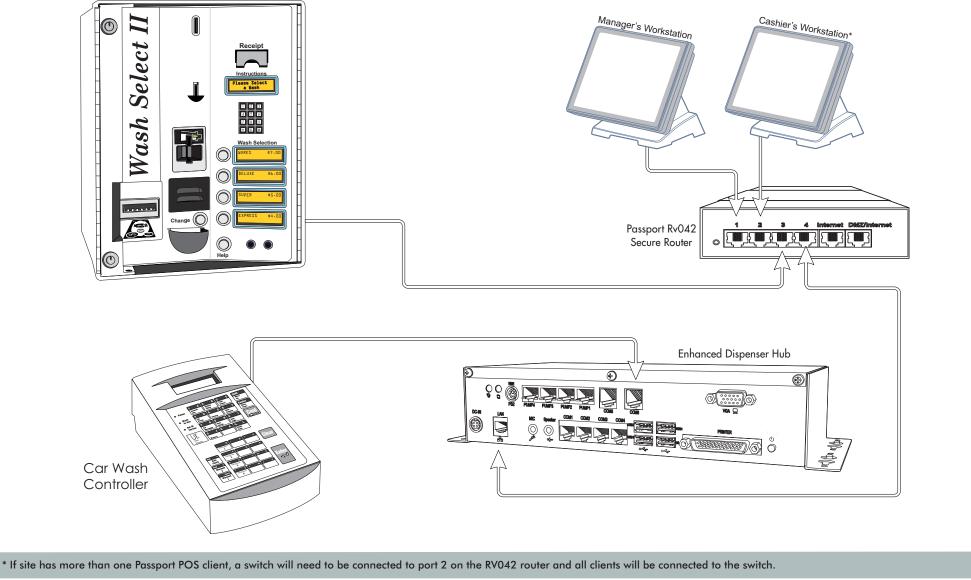

## 3 Multiple Unitec Sierra Server Kiosk Setup with dual routers

\* If site has more than one Passport POS client, a switch will need to be connected to port 2 on the RV042 router and all clients will be connected to the switch.

\*\* Site's LAN/Internet connection could be a variety of different devices such as another router, hooked directly up to a cable modem, satellite connection, etc. Please be sure to determine the exact connection the site uses during the site survey to ensure you have the appropriate connectors/cabling for the install.