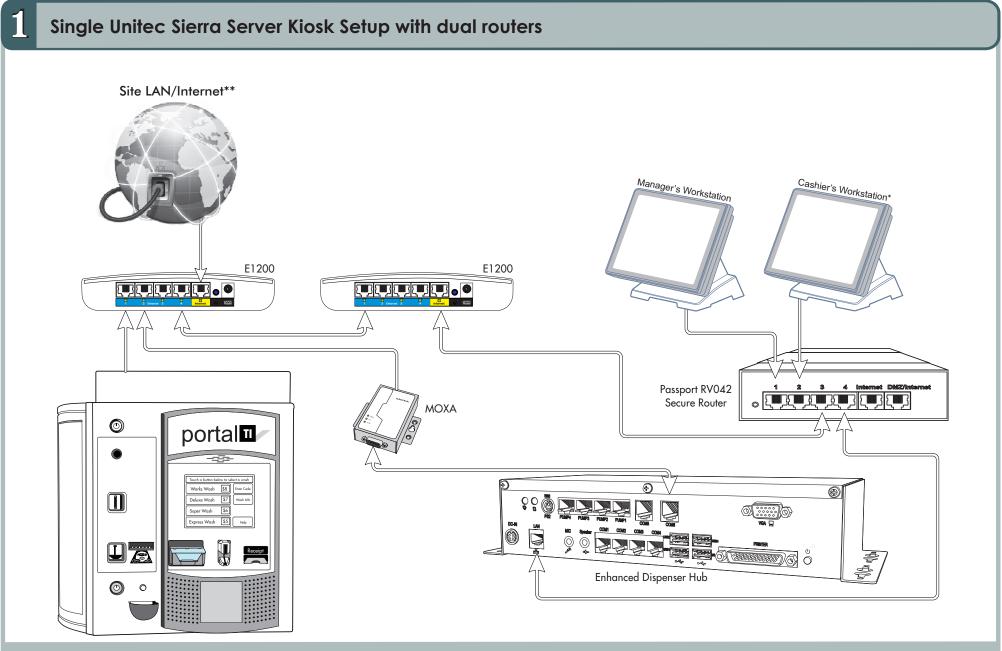

## Single Wash Select II Kiosk Setup

2

© 2015 Gilbarco Inc. • P.O. Box 22087 • 7300 West Friendly Ave. • Greensboro, NC 27420 • Phone (336) 547-5000 • Fax (336) 292-8871 • http:// www.gilbarco.com

MDE-XXXX Carwash Kiosk Configuration Poster

\* If site has more than one Passport POS client, a switch will need to be connected to port 2 on the RV042 router and all clients will be connected to the switch.

\*\* Site's LAN/Internet connection could be a variety of different devices such as another router, hooked directly up to a cable modem, satellite connection, etc. Please be sure to determine the exact connection the site uses during the site survey to ensure you have the appropriate connectors/cabling for the install.